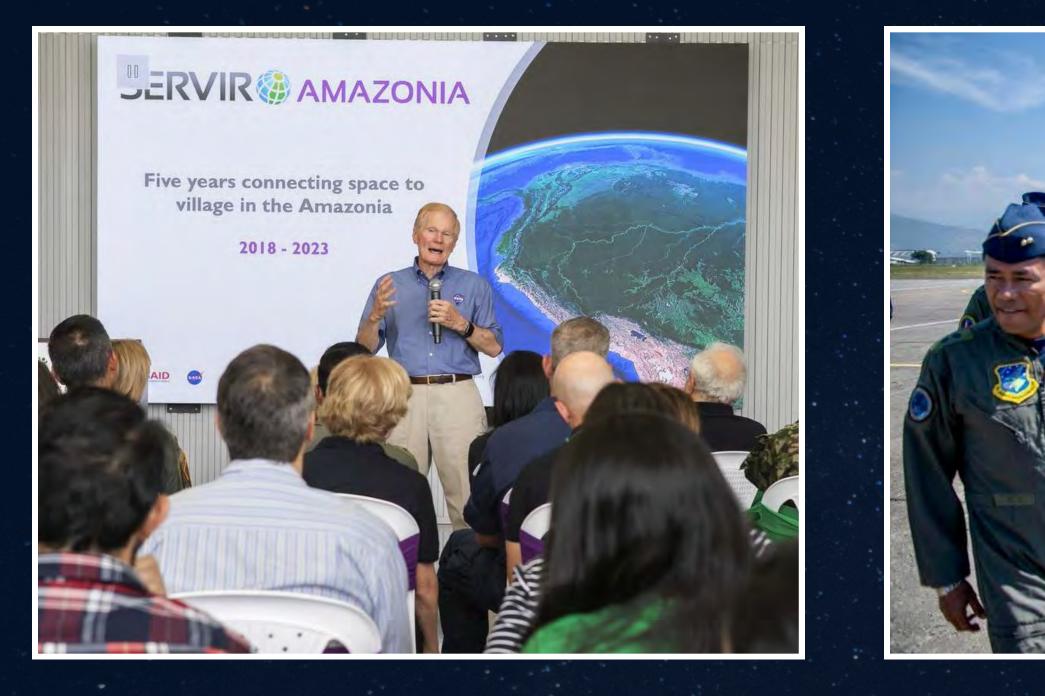

### Colombia (cont.)

NASA Administrator Bill Nelson Speaking At the NASA-USAID SERVIR Hub in Cali, Colombia

NASA Administrator Bill Nelson, Sen. Kay Bailey Hutchison, and U.S. SOUTHCOM CDR Richardson Visiting the Colombian Air Force's Space Operations Center in Cali, Colombia