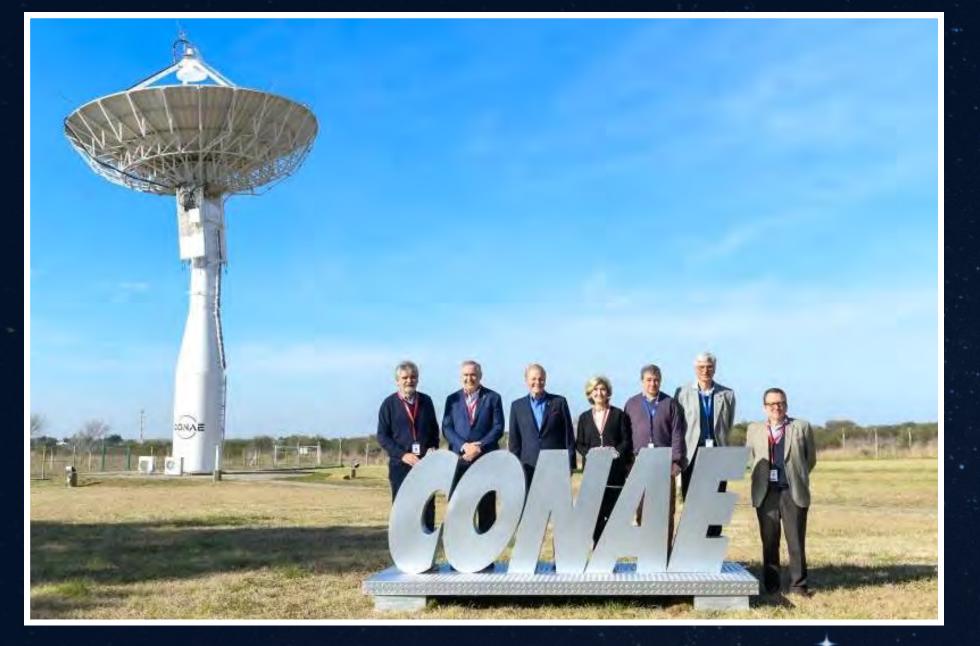

## Argentina (cont.)

NASA Administrator Bill Nelson. Sen. Kay Bailey Hutchison, and U.S. Ambassador to Argentina, Marc Stanley Visiting Argentina's National Commission for Space Activities (CONAE)

NASA Delegation and U.S. Embassy in Bariloche, Argentina