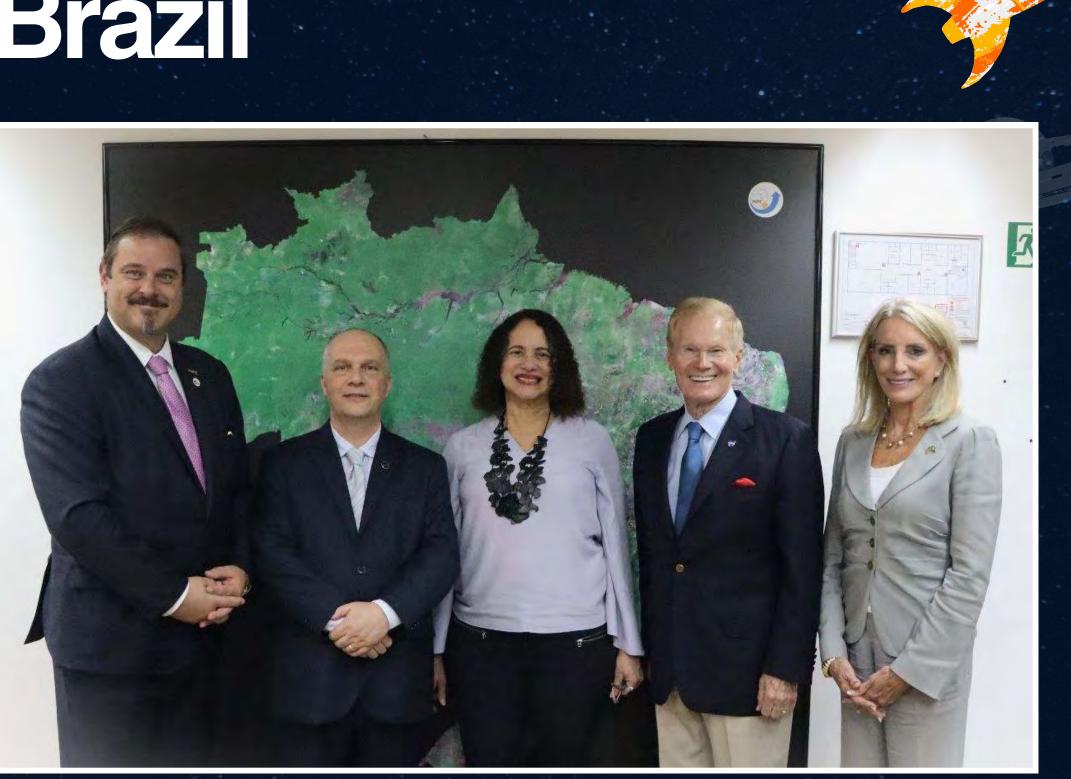

# NASA Administrator **Travel to South America**

July - August 2023

NASA Administrator Bill Nelson with President Lula of Brazil

NASA Administrator Bill Nelson and U.S. Ambassador to Brazil, Elizabeth Bagley with Brazil's Minister of Science, Technology, and Innovation, the President of the Brazilian Space Agency (AEB), and the Director of Brazil's National Institute of Space Research (INPE)