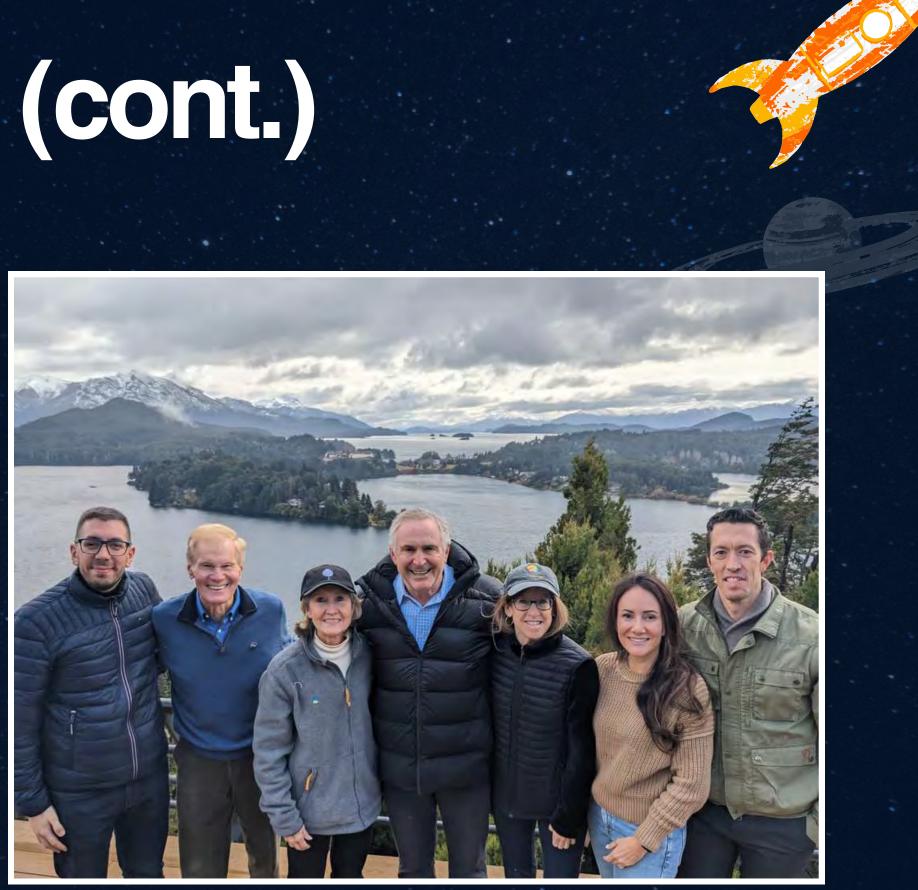

## Argentina (cont.)

NASA Administrator Bill Nelson. Sen. Kay Bailey Hutchison, and U.S. Ambassador to Argentina, Marc Stanley Visiting Argentina's National Commission for Space Activities (CONAE)

NASA Delegation and U.S. Embassy in Bariloche, Argentina