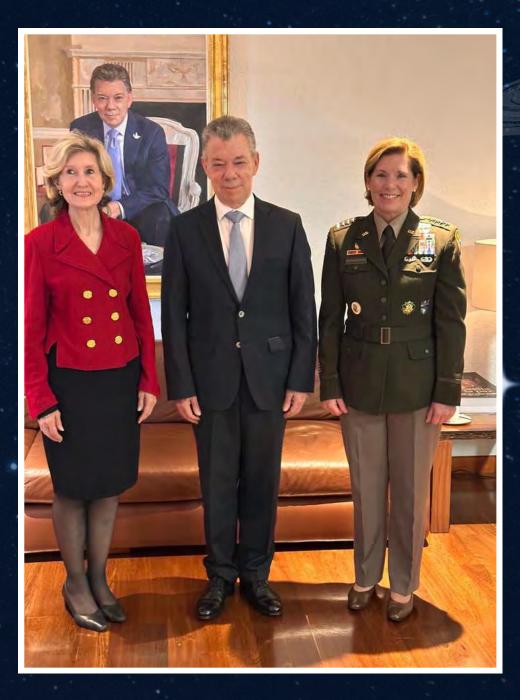

Sen. Kay Bailey Hutchison and U.S. SOUTHCOM CDR Richardson Meeting With Former President of Colombia Juan Manuel Santos