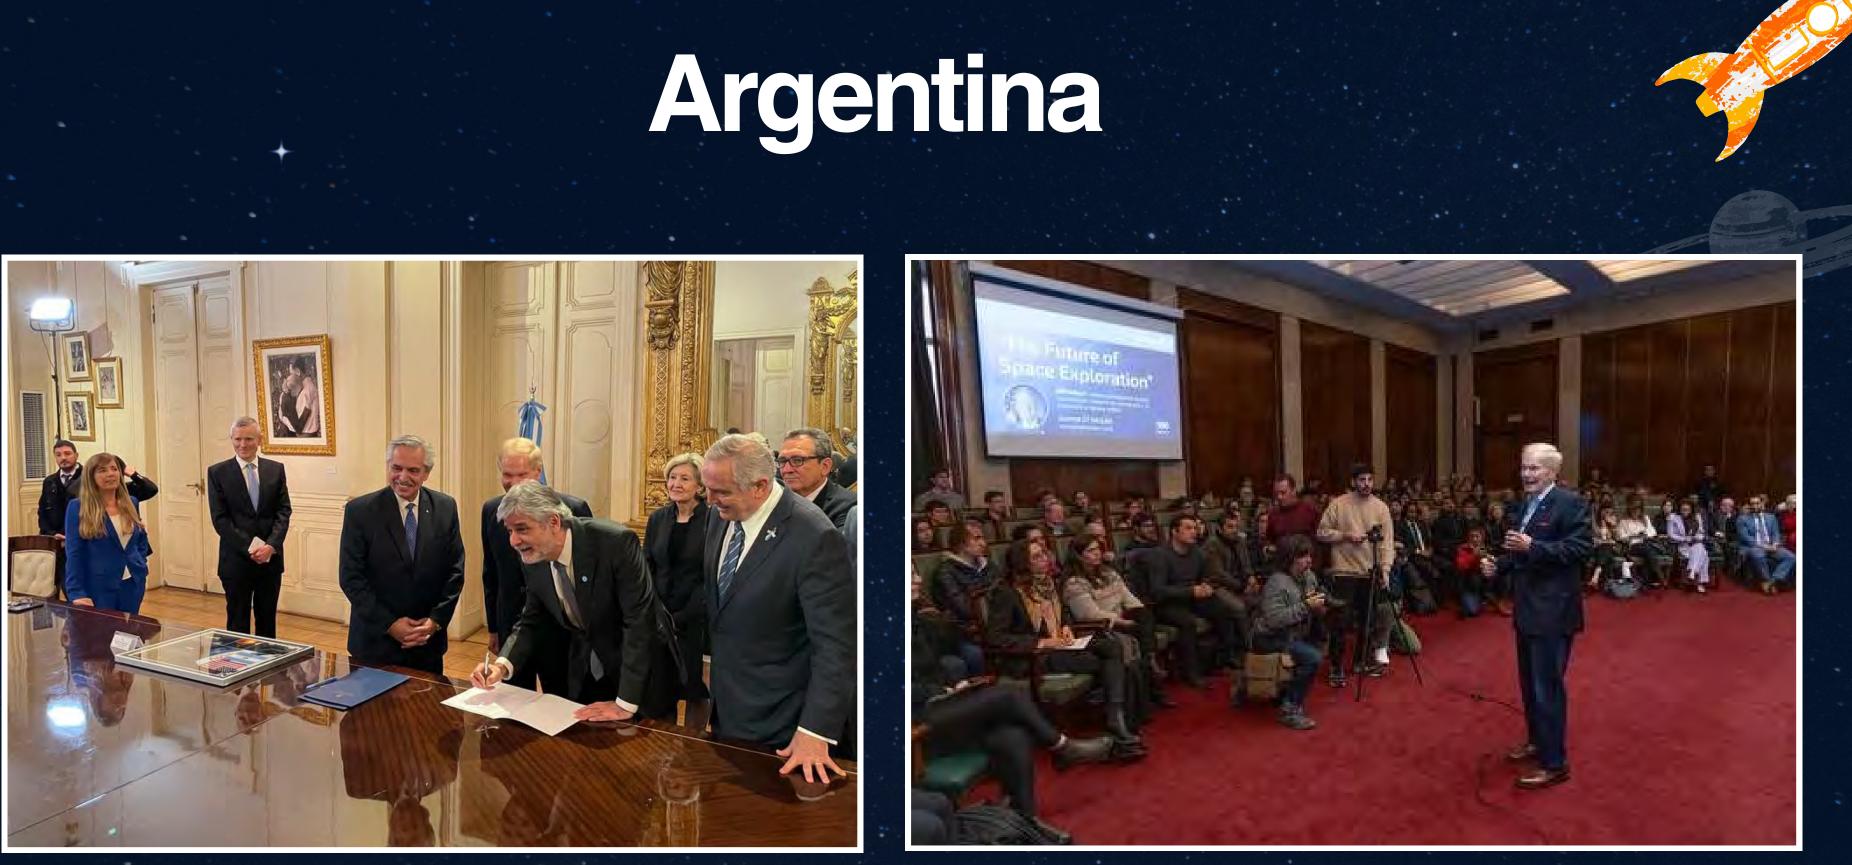

NASA Administrator Bill Nelson, Sen. Kay Bailey Hutchison, U.S. Ambassador to Argentina, Marc Stanley, and then-President of Argentina Alberto Fernandez looking on as then-Minister of Science, Daniel Filmus, signs the Artemis Accords

NASA Administrator Bill Nelson Speaks To Students at the University of Buenos Aires