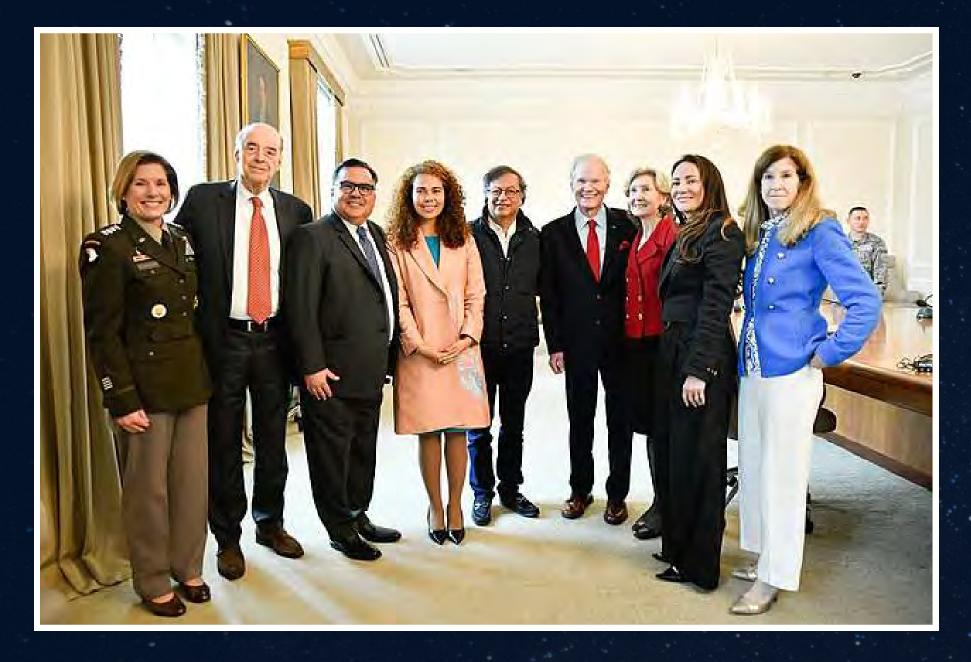

#### Colombia

NASA Administrator Bill Nelson. Sen. Kay Bailey Hutchison,, U.S. Southern Command (SOUTHCOM) Commander, Gen. Laura Richardson, and U.S. Chargé d'affaires in Colombia, Francisco Palmieri Meet President of Colombia, Gustavo Petro