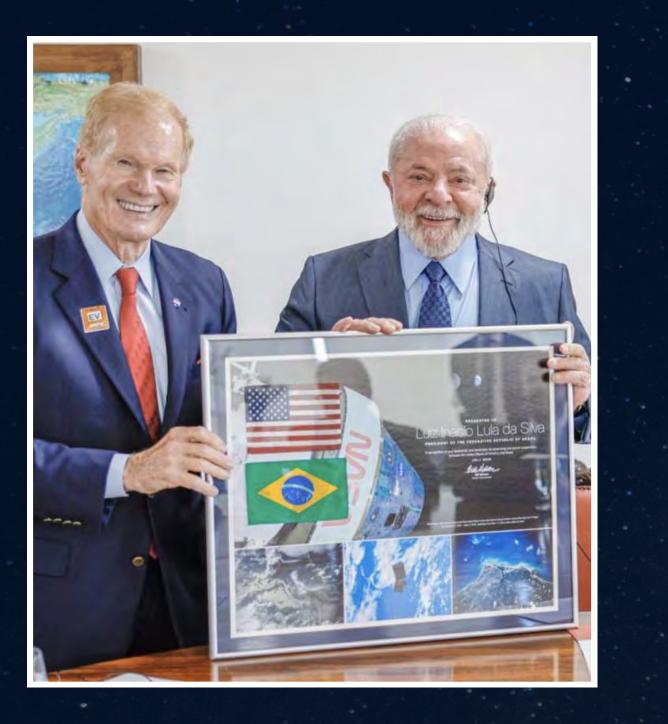

# NASA Administrator **Travel to South America**

July - August 2023

NASA Administrator Bill Nelson with President Lula of Brazil

NASA Administrator Bill Nelson and U.S. Ambassador to Brazil, Elizabeth Bagley with Brazil's Minister of Science, Technology, and Innovation, the President of the Brazilian Space Agency (AEB), and the Director of Brazil's National Institute of Space Research (INPE)