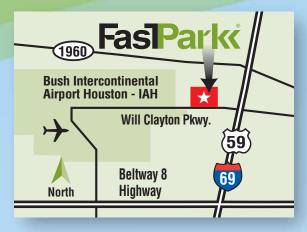

### **Fast Park Bush Directions:**

US 59: (North of Beltway 8, South of FM 1960) Take the Bush Intercontinental Airport – Will Clayton Pkwy. Exit heading West. We are located on the right (North) side approximately one mile West of US-59.