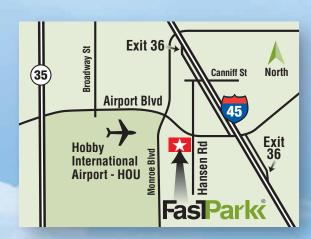

## **Fast Park Hobby Directions:**

US 1-45 S: Take exit 36 toward Airport Blvd/College Ave. Merge onto Gulf Fwy. Turn right onto Canniff St. Turn left onto Hansen Rd. Continue to 8202 Hansen Rd. we are located on the right.

US I-45 N: Take exit 36 toward Airport Blvd/College Ave. Merge onto Gulf Fwy. Use the left 2 lanes to turn left onto Airport Blvd. Turn left onto Hansen Rd. We are located on the right.